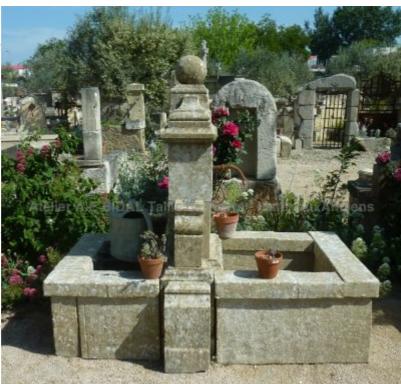

Atelier A.E BIDAL Ta

Atelier A.E BIDAL Ta

Beautiful antique stone fountain with 2 basins of the same height (51 cm) topped by wide copings. The central pediment is decorated with a wrought iron water outlet on one side, and an antique metal faucet on the other side, and nicely topped by a molded headpiece with sphere. The smallest basin has a pair of bucket-rest bars.

Height 178 cm

Width 190 cm

Depth 115 cm

- BASIN N° 1 : L 92 x D 101 x H 51 cm / inner dimensions L 67 x D 61 cm - BASIN N° 2 : L 67 x D 96 x H 51 cm / inner dimensions L 57 x D 46 cm

Atelier A.E BIDAL Ta

Price