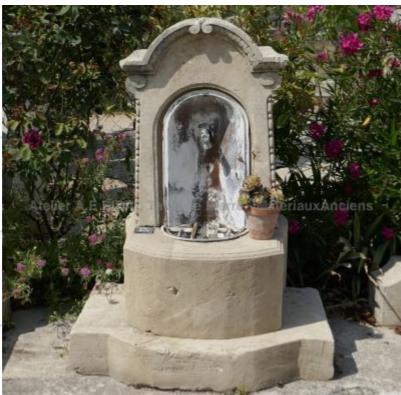

## Tall water fountain in old stone with wrought iron pediment

Pierre - MatériauxAr

Pierre - Matériaux Al

Pierre - MatériauxAr

Pierre - Matériaux Ar

Atelier A.E BIDAL Ta

Atelier A.E BIDAL Ta

ens

Atelier A.E BIDAL Ta

Atelier A.E BIDAL Ta

Beautiful wall fountain made of ancient stone. This garden fountain presents a nice wrought iron pediment with an old water tap in metal. The basin rests on a thick stone slab. A massive rounded and molded basin, a slender and sculpted pediment, a molded cornice nicely decorated with fine sculptures and sphere in stone.

Height 150 cm

Width 100 cm

Depth 60 cm

- BASE: L 100 cm x D 60 cm x H 17 cm - BASIN: L 65

cm x H 34 cm

Ateprice. E BIDAL To

2310 €

ux Ancie<u>i</u> Reference