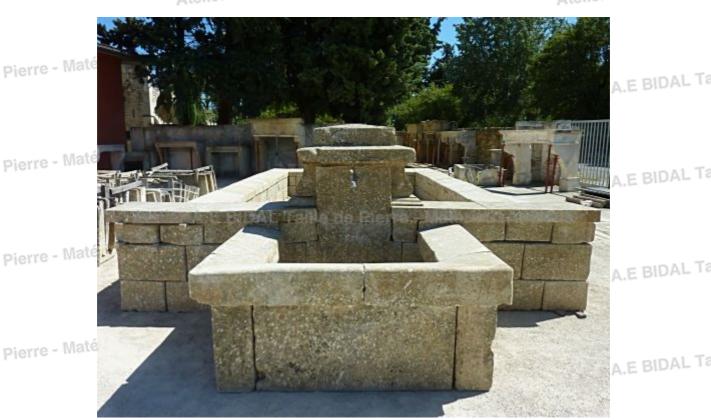

## **Exceptional large double-basins wash** house in aged and patinated stone

Large basin, one of the kind creation crafted with authentic antique natural stones: 2 distinct basins (a very large and a smaller one) with wide inclined curbstones (to look like a village wash-house) and thick basement stones, narrow small pediment topped by a capital, 2 water outlets -- For prices, please consult us --

Height 170 cm

Width 950 cm

Depth 420 cm

- BASIN N° 1 : ext : L 780cm x D 420cm x H 72cm / int :

L 740cm x D 340cm - BASIN N° 2 : ext : L 180cm x D

125cm x H 80cm / int : L 110cm x D 90cm

Pierre - MatériauxA