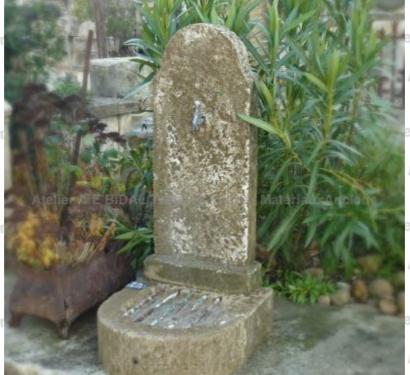

## Petite stone water fountain ideal for

small spaces

Atelier A.E BIDAL Ta

Pierre - Matériaux Ar

Pierre - MatériauxA

Pierre - MatériauxA

Pierre - MatériauxA

Atelier A.E BIDAL Ta

Atelier A.E BIDAL Ta

ens

Atelier A.E BIDAL Ta

Atelier A.E BIDAL Ta

This elegant small garden wall fountain is composed of real antique materials: solid shallow curved stone basin decorated with round iron rest-bucket bars, tall stone pediment adorned in its center by a vintage metallic faucet.

Height 120 cm

Width 54 cm

Depth 60 cm

- Basin's height: 18 cm

uxAnciens Price

At900 €E BIDAL Ta

Reference

uxAncien **FA815** 