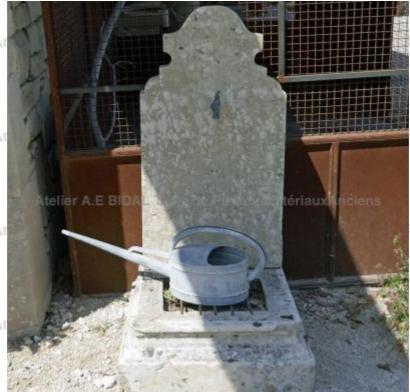

## Pretty water fountain with gothic style pediment in reclaimed materials

Pierre - MatériauxA

Pierre - MatériauxAr

Pierre - MatériauxAr

Pierre - MatériauxA

Atelier A.E BIDAL Ta

ens

Atelier A.E BIDAL Ta

ens

Atelier A.E BIDAL Ta

ns

Atelier A.E BIDAL Ta

This petite wall fountain in natural aged and patinated stone, a small garden fountain, features a gothic-style single-block pediment adorned with an old metal faucet resting on a shallow rectangular monolithic basin with wrought iron restbucket bars.

MatériauxAnciens

Height 120 cm

Width 62 cm

Depth 57 cm

- Basin's height: 25 cm

Ate Price E BIDAL To

1400 €

ux Ancie Reference