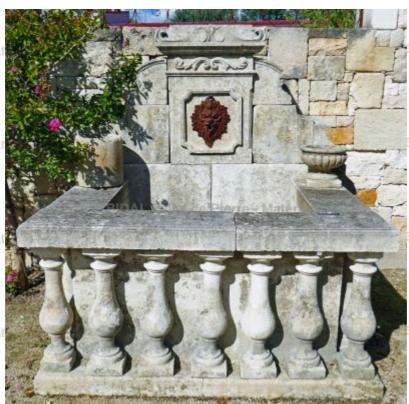

## Wallfountain in stone with baluster and cast iron lion head

Pierre - MatériauxAr

Pierre - MatériauxA

Pierre - MatériauxA

Pierre - MatériauxA

Atelier A.E BIDAL Ta

Atelier A.E BIDAL Ta

Atelier A.E BIDAL Ta

Atelier A.E BIDAL Ta

This decorative stone fountain for garden is very finely carved. This wall fountain has an imposing rectangular basin adorned with a balustrade. This basin rests on a molded base and is surmounted by large and thick curbstones. The pediment is decorated with corbels, beautiful sculptures and a forged lion's head as a water spout. The marquee is beautiful!

Height 180 cm

Width 207 cm

Depth 132 cm

- Basin's height : 85 cm

Atelier A.E BIDAL Ta

Price

6180 €

uxAnciens