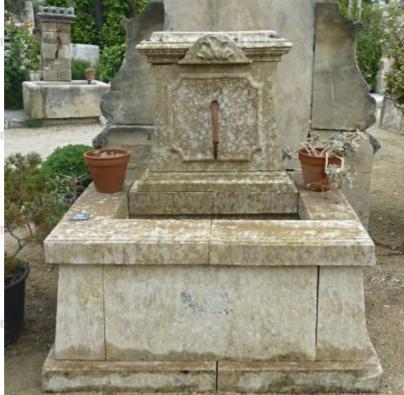

## Garden wall fountain with finely carved pediment in patinated stone

Pierre - MatériauxA

Pierre - MatériauxA

Pierre - Matériaux Ar

Pierre - Matériaux Ar

Pierre - Matériaux/

Atelier A.E BIDAL Ta

Atelier A.E BIDAL Ta

Atelier A.E BIDAL Ta

Atelier A.E BIDAL Ta

This small garden fountain crafted in aged and patinated natural stones is a wall fountain: its has a pediment (or wall) and can be installed leaning against a wall. This pediment, small and narrow, is very finely hand-carved with a molded plastron and a superb cornice. The rectangular basin underneath rests on a larger base and has large and thick copings. A unique piece.

Height 130 cm

Width 127 cm

Depth 85 cm

- Basin's height: 60 cm - Copings' depth: about 21 cm

- Pediment's depth: 60 cm

Atelier A.E BIDAL Ta

Price

3200 € uxAncien