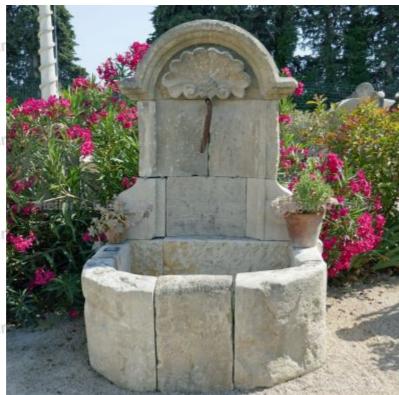

## French Regence-style wall fountain carved in aged and patinated stone

Pierre - MatériauxAr

Pierre - MatériauxA

Pierre - MatériauxA

Pierre - MatériauxA

Atelier A.E BIDAL Ta

ens

Atelier A.E BIDAL Ta

กร

Atelier A.E BIDAL Ta

กร

Atelier A.E BIDAL Ta

Tall and slender, this water fountain crafted in old stone has a small rounded basin composed of an apparatus of massive stone blocks and a beautiful hand-sculpted pediment: corbels, niche, wide Regence shell and molded cornice. A beautiful and unique garden fountain in stone sold with its antique water outlet in forged wrought iron.

Height 175 cm

Width 130 cm

Depth 104 cm

- Basin's height : 52 cm

Atelier A.E BIDAL Ta

Price

5500 €

Reference BIDAL To