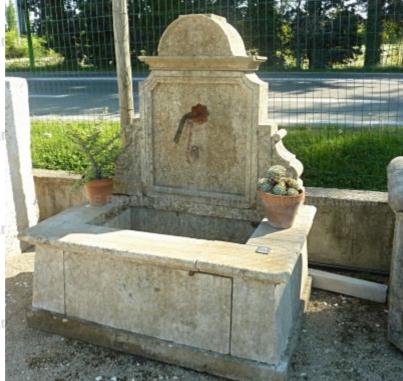

## Provence rustic fountain finely hand carved in aged stones

Pierre - MatériauxA

Pierre - MatériauxAr

Pierre - MatériauxAr

Pierre - MatériauxAr

Atelier A.E BIDAL Ta

ens

Atelier A.E BIDAL Ta

ens

Atelier A.E BIDAL Ta

ens

Atelier A.E BIDAL Ta

This wall fountain is a unique garden fountain crafted in Provence with beautiful authentic old stones. This fountain in aged and patinated stone has a pediment finely hand-carved (corbels, molded frame, cornice...) and decorated in its center with an antique water outlet in forged wrought iron. The rectangular basin rests on a molded base and is topped by fine and large curbstones.

Height 163 cm

Width 140 cm

Depth 93 cm

- Basin's height: 56 cm

Atelier A.E BIDAL Ta Price

Price **4000 €**.

uxAnciens

Reference FA832