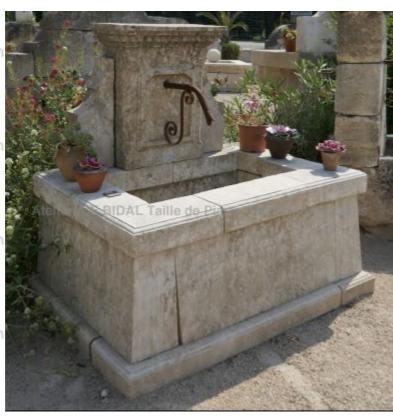

## Charming small wall-mounted fountain (with pediment) in antique stone

Pierre - MatériauxAn

Pierre - MatériauxAn

Pierre - MatériauxAn

Pierre - MatériauxAn

ens

Atelier A.E BIDAL Ta

Wall fountain made of beautiful ancient stones: basin resting a molded base and toped by molded copings, narrow pediment decorated with a pair of corbels, a molded cornice and a raised breastplate. Wrought iron water outlet.

Height 124 cm

Width 136 cm

Depth 85 cm

- Basin's height: 61 cm

uxAnciens Price

A3200 € BIDAL Ta

Reference

FA836