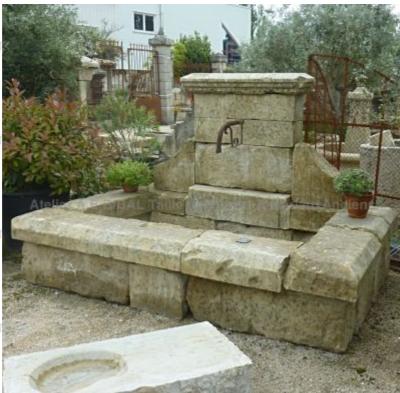

Atelier A.E BIDAL Ta

Atelier A.E BIDAL Ta

Matériaux Anciens

Atelier A.E BIDAL Ta

This large wall-mounted fountain is a beautiful handcrafted fountain made with real antique stones. This unique model presents a rectangular basin, thick and broad copings and a narrow pediment highlighted by 2 corbels and a finely molded cornice. Ancient water outlet in wrought iron.

Height 157 cm

Width 150 cm

Depth 153 cm

- Basin's height: 52 cm

AtePrice E BIDAL Ta 4200 €

ux Ancie Reference

FA838 BIDAL TO

Pierre - MatériauxAnciens