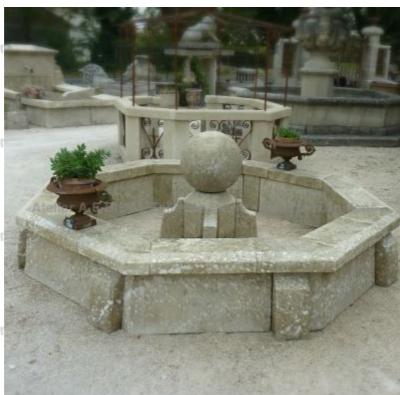

## Antique stone fountain with octagonal basin and massive ball on base

Pierre - MatériauxA

Pierre - MatériauxA

Pierre - Matériaux Ar

Pierre - MatériauxA

ens

Atelier A.E BIDAL Ta

ะทร

Atelier A.E BIDAL Ta

:ns

Atelier A.E BIDAL Ta

ns

Atelier A.E BIDAL Ta

This garden fountain, handmade in our stone cutting workshop with real and authentic ancient stones, presents an octagonal shaped basin made up of massive stone panels topped up by large curbs. In its center, one finds a large pierced ball placed on a finely worked base. This original center piece works as water outlet.

Superb natural patina of time.

Height 100 cm

Atelier A.E BIDAL

Diameter 275 cm

- Basin's height: 50 cm - Curb stones' width: 30 cm

Atelier A.E BIDAL Ta

4600€

uxAnciens