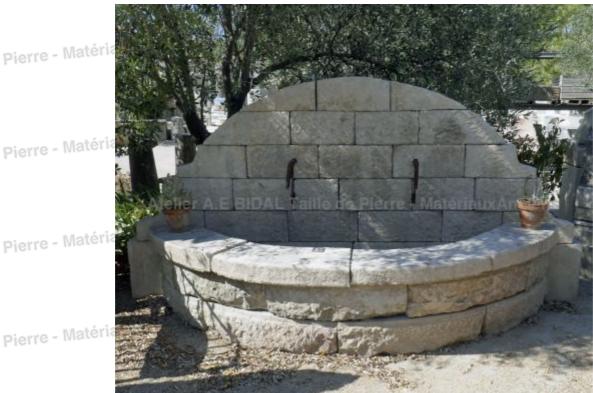

## Large wall fountain in old stones with **Provencal charm** Atelier A.E BIDAL Ta

er A.E BIDAL Ta

Pierre - Matéria

Pierre - Matéria

er A.E BIDAL Ta

r A.E BIDAL Ta

r A.E BIDAL Ta

This large wall-fountain is a hand-crafted creation made of authentic ancient stones nicely patinated and worn out by time. It consists of a large semicircular basin raised by thick curved copings and a pediment finished in rounded-shaped made of fitted stones. This pediment is equipped with 2 ancient water outlets in wrought iron with scrolls. This Provencal fountain with rustic charm is a unique model.

Height 153 cm

Width 316 cm

Depth 109 cm

- Basin's height: 55 cm

Atelier A.E BIDAL Ta Price

5460 €

uxAnciens

Reference BIDAL TO