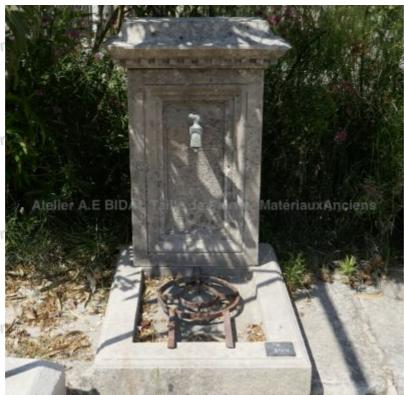

This pretty little garden fountain is a nice water-point composed of ancient stones patinated by time. It includes a rectangular slender pediment with a molded casing and an old metal faucet. This pediment is highlighted by a superb serrated cornice. The very shallow and rectangular basin has a nice antique wrought iron grid as restbucket.

Height 98 cm

Width 61 cm

Depth 80 cm

- Basin's height : 10 cm

Atelier A.E BIDAL Ta

Price

950 €

uxAnciens