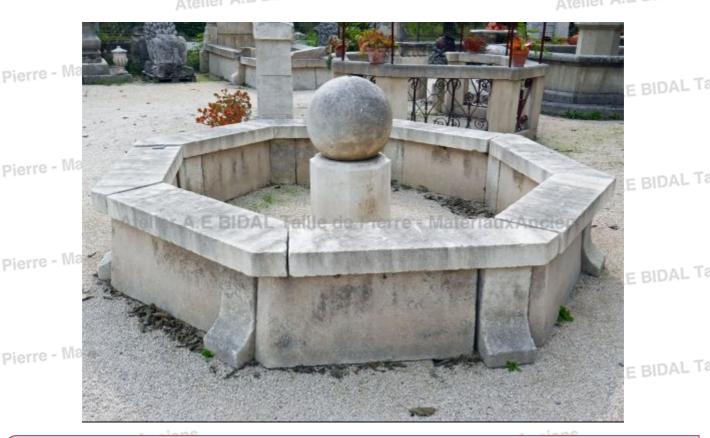

## Ancient octagonal stone basin with massive ball on base

This garden fountain is handmade in our stone cutting workshop and crafted from authentic ancient stones. It includes an octagonal basin composed of 8 massive stone panels topped by large curbs stone. In its center, a large pierced ball seats on a finely sculpted octagonal pedestal. This original center piece works as water outlet.

Superb natural patina of time.

Height 100 cm

Width 290 cm

Depth 290 cm

- Basin's height: 50 cm - Base: L 60 cm x D 60 cm x H

50 cm + ball of 50 cm diametre

Pierre - MatériauxA

Atelier A.E BIDAL Ta