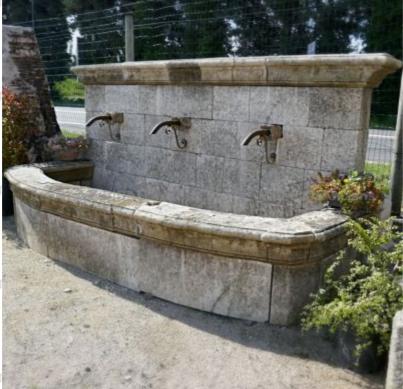

Atelier A.E BIDAL Ta

Atelier A.E BIDAL Ta

ens

This elegant garden fountain is 4 meters long! It consists of a large pediment stone topped by a capital finely molded and endowed with 3 magnificent water outlets anchored in 3 beautiful stone sculptures. The slightly curved basin includes massive basement stones and beautiful thick margins carved with fine moldings. A unique fountain of great beauty!

Height 175 cm

Width 400 cm

Depth 115 cm

- Basin's height : 60 cm - Copings : L 36 cm approx. x H 20 cm ux Anciens Price

7800 € BIDAL TO

Reference

xAncien FA849