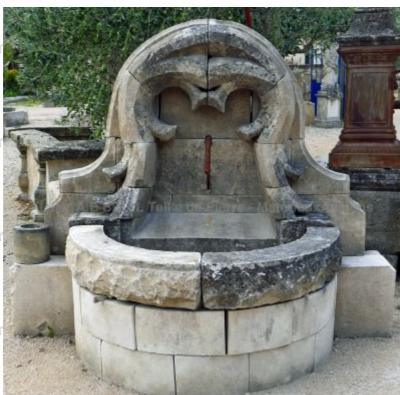

ens

Atelier A.E BIDAL Ta

ens

Atelier A.E BIDAL Ta

This elegant wall fountain in ancient stones is a garden fountain made in Provence by master craftsmen, a unique model. It includes a half-moon basin formed of 3 rows of stone and a beautiful Gothic pediment with a wrought iron water outlet. Ideal for landscaping and beautifying your garden with a natural stone fountain!

Height 168 cm

Width 208 cm

Depth 95 cm

- Basin : L 138 cm x D 67 cm x H 64 cm

Are Price E BIDAL Ta 4725 €

ux Ancie Reference

FA850 BIDAL TO

Pierre - MatériauxAnciens