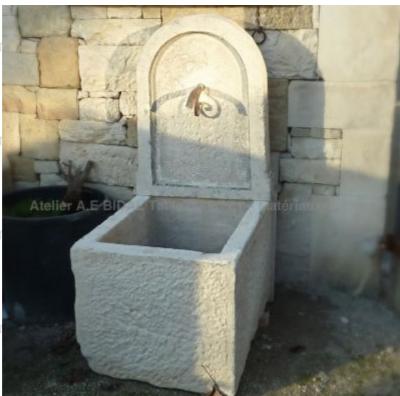

## Small garden fountain with antique trough and rounded pediment

Pierre - MatériauxAr

Pierre - Matériaux Ar

Pierre - MatériauxAr

Pierre - MatériauxAr

ens

Atelier A.E BIDAL Ta

This stone wall fountain is an artisanal composition made in our stone-cutting workshop from authentic reclaimed materials: a massive antique stone trough, a nicely rounded pediment in stone, an old wrought iron water outlet. A garden fountain both sober and rustic that will easily adapt to any type of environment.

Height 127 cm

Width 74 cm

Depth 59 cm

- Basin's height : 50 cm

Ate Price E BIDAL To

1500 €

ux Ancie Reference

FA851 BIDAL TO