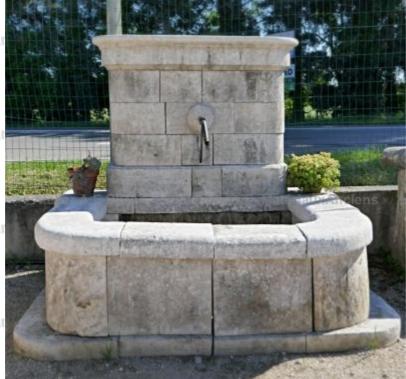

## Garden wall fountain on base crafted in a frost-resistant natural stone

Pierre - MatériauxA

Pierre - MatériauxA

Pierre - Matériaux Al

Pierre - Matériaux Ar

Pierre - Matériaux/

Atelier A.E BIDAL Ta

ens

Atelier A.E BIDAL Ta

ens

Atelier A.E BIDAL Ta

ns

Atelier A.E BIDAL Ta

This garden fountain in stone is a wall fountain crafted in Provence in the Avy Stone, a natural limestone that resists frost. This garden fountain has a basin with broad rounded edges. This basin rests on a thick base in stone. The pediment in dressed stones is topped by a finely molded cornice. A wrought iron water spout is highlighted by a nipple-shaped hand-sculpture.

Height 155 cm

Width 180 cm

Depth 130 cm

- Basin's height: 54 cm including 8 cm for the base -

Copings' width: about 27 cm

Atelier A.E BIDAL Ta

Price

4500 € <sub>uxAnciens</sub>