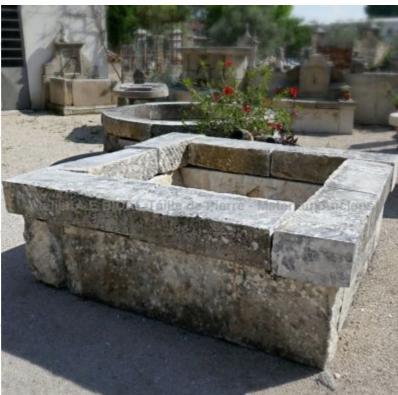

ะทร

Atelier A.E BIDAL Ta

ens

Atelier A.E BIDAL Ta

ens

Atelier A.E BIDAL Ta

This garden pond made of authentic old stones is a rustic basin of square shape. This basin is composed of 4 large slabs of stone forming its basement and 8 wide and thick straight stones as copings. Beautiful natural patina of time.

Height 70 cm

Width 200 cm

Depth 200 cm

Atelier A.E BIDA

uxAnciens Price

A4000 € BIDAL Ta

Reference

xAncien FA855