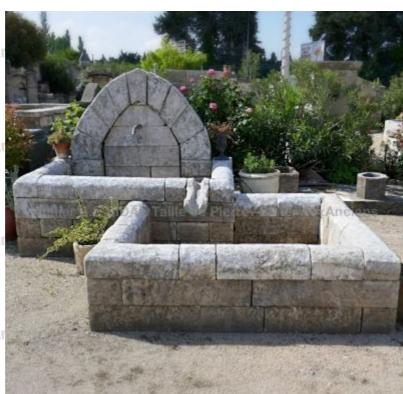

Atelier A.E BIDAL Ta

Atelier A.E BIDAL Ta

This large wall fountain handcrafted in Provence is a creation made from authentic antique natural stones. This garden fountain has a pediment paired in stone and carved in the shape of an arch. It presents a wrought iron water outlet that allows the water to flow into a first rectangular basin to then overflow into a second lower basin thanks to a large antique gargoyle in stone. Rounded copings and beautiful patina.

Height 157 cm

Width 270 cm

Depth 230 cm

- Basins' height: cm & cm

Price uxAncien**577**5 €

Reference BIDAL Ta

FA856

Taille de Pierre - Matériaux Anciens Pierre - Matériaux