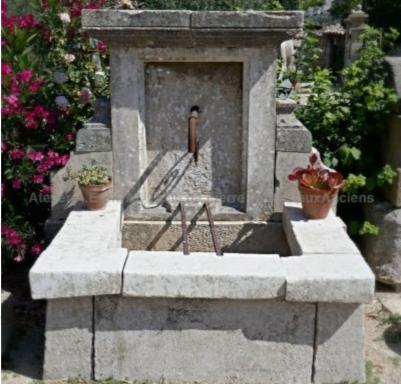

## Provence wall fountain crafted with ancient natural stones

Pierre - MatériauxAr

Pierre - MatériauxA

Pierre - MatériauxAr

Pierre - MatériauxAr

ens

Atelier A.E BIDAL Ta

This small garden fountain is a wall fountain made with old natural stones. This fountain has a rectangular basin with large flat copings and a straight pediment decorated with a molded carved plastron, two corbels and a cornice with fine moldings. Wrought iron water outlet and metal bucket-rest bars.

Height 150 cm

Width 165 cm

Depth 116 cm

- Basin's height : 50 cm

Ate Price E BIDAL Ta

3500 €

ux Ancie Reference

FA857 BIDAL TO