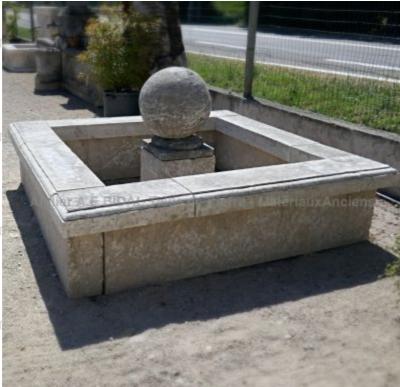

## Garden pond with large central ball in patinated natural stone

Pierre - MatériauxA

Pierre - Matériaux Ar

Pierre - MatériauxA

Pierre - MatériauxA

Pierre - MatériauxA

Atelier A.E BIDAL Ta

ens

Atelier A.E BIDAL Ta

ะทร

Atelier A.E BIDAL Ta

ะทร

Atelier A.E BIDAL Ta

This stone garden fountain is an elegant water basin carved in patinated natural limestone. It has large and thick molded copings (30 cm wide x 12 cm thick) which rest on thick blocks of stone forming the square basin. The central consists of a molded base and a large stone ball of 50 cm in diameter. These 2 elements are drilled to allow the water to flow from the top of the ball. Beautiful natural patina.

Height 105 cm

Width 210 cm

Depth 210 cm

- BASIN: 200 cm<sup>2</sup> at its base x H 52 cm - BASE: 60 cm<sup>2</sup> x

H 105 cm - BALL: Diameter 50 cm

Atelier A.E BIDAL Ta

Price

4900 € uxAnciens