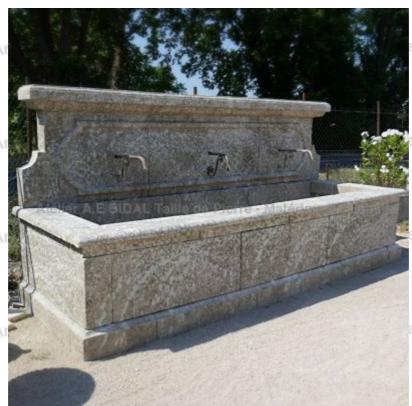

## Large garden wall fountain in stone with 3 wrought iron water outlets

Pierre - MatériauxAr

Pierre - MatériauxAr

Pierre - MatériauxA

Pierre - MatériauxAr

Atelier A.E BIDAL Ta

Atelier A.E BIDAL Ta

Atelier A.E BIDAL Ta

ens

Atelier A.E BIDAL Ta

This large garden fountain is a wall fountain hand-crafted in Provence using genuine antique natural stones beautifully weathered by time. This fountain has a large and deep rectangular basin made of massive blocks that rest on a thick molded base. The copings are thin and molded. The pediment, which extends over the entire length of the basin, is adorned with a beautiful overhanging cornice, a pair of side corbels and of an opulent hand-sculpted mold that highlights the 3 antique wrought iron water spouts.

Height 186 cm

Width 404 cm

Depth 135 cm

- Basin's height: 86 cm

Price 11000 € Atelier A.E BIDAL Ta

Reference

FA859