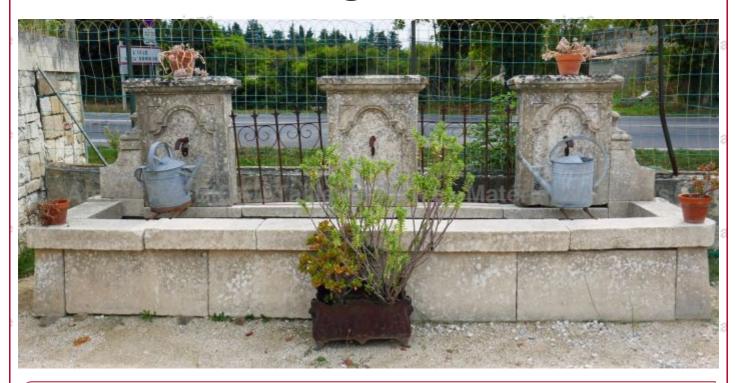

## Large garden wall fountain with 3 narrow pediments in stone and wrought iron

This large garden fountain is a wall fountain hand crafted in Provence using quality reclaimed materials. This one-of-the-kind fountain has a long rectangular basin composed of large basement stones and thick flat copings, 3 small pediments with finely molded cornices, connected by antique wrought iron gates and 2 sculpted stone corbels. Ancient water outlets in wrought iron and metallic bucket-rest bars. Beautiful natural patina.

Height 135 cm

Width 395 cm

Depth 91 cm

- Basin's height : 52 cm

Atelier A.E BIDAL Price

7600€

uxAnciens

Reference BIDAL To