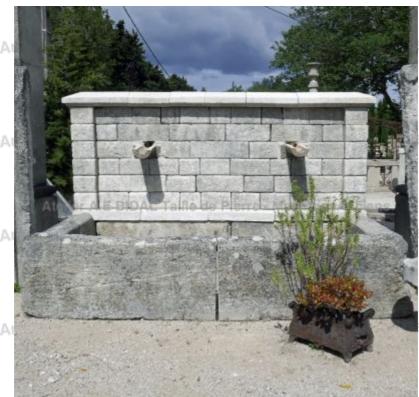

## Large rustic wall fountain with pediment and two antique gargoyles

Pierre - MatériauxA

Pierre - MatériauxA

Pierre - MatériauxA

Pierre - MatériauxA

Atelier A.E BIDAL Ta

Atelier A.E BIDAL Ta

Atelier A.E BIDAL Ta

Atelier A.E BIDAL Ta

This large water fountain with a nice rustic charm is a wall fountain crafted In Provence using authentic reclaimed natural stones: pediment with 2 wide spillways in monolithic stone, large molded cornice and deep rectangular basin made of several large stone slabs. Nice natural patina of time.

Height 180 cm

Width 300 cm

Depth 172 cm

- Basin's height: 65 cm

AtePrice E BIDAL To

7870 €

x Ancie Reference

FA862 BIDAL TO