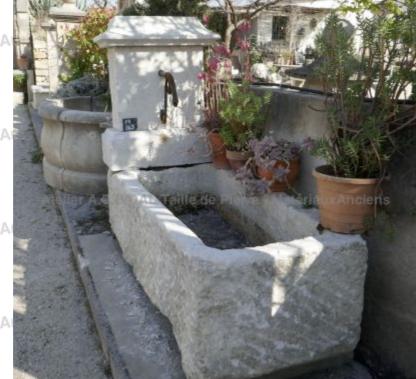

## Long garden fountain with large trough and rustic pediment in stone

Pierre - MatériauxA

Atelier A.E BIDAL Ta

ens

Atelier A.E BIDAL Ta

ens

Atelier A.E BIDAL Ta

ens

Atelier A.E BIDAL Ta

This garden fountain with a certain rustic charm is a long fountain in natural limestone composed of a large massive stone basin and of a simple pediment. The latter is made up of several elements: a molded base, a rectangular central stone with an old wrought-iron water outlet, and a wide marquee. Carved in a frost-resistant stone.

Height 125 cm

Width 65 cm

Depth 170 cm

- Basin's height : 45 cm - Pediment : W 65 cm x D 32 cm x H 80 cm

Atelier A.E BIDAL Ta

Price

3940 € uxAnciens

Reference BIDAL To