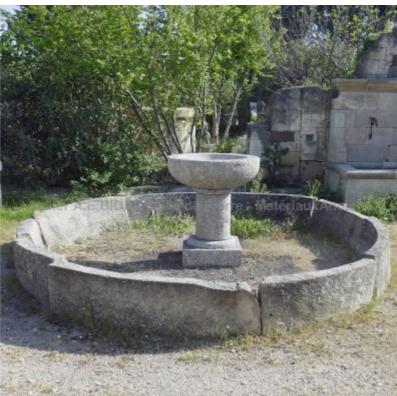

## Fountains & Basins Basins & Pools

Large round basin in aged and patinated stones

Atelier A.E BIDAL Ta

Pierre - MatériauxAr

Pierre - MatériauxA

Pierre - MatériauxAr

Pierre - Matériaux Al

ens

Atelier A.E BIDAL Ta

This large circular pool is a one of the king antique basin composed of 8 large pieces of aged stones weathered and patinated by time. The stones, thicker at the bottom than at the top, have a nice concave form on the inside. The central is sold separately.

MatériauxAnciens

Height 37 cm

Weight 2000 kg

Diameter 340 cm

- Inner diameter: about 300 cm

Ate Price E BIDAL To

5900€

ux Ancie Reference