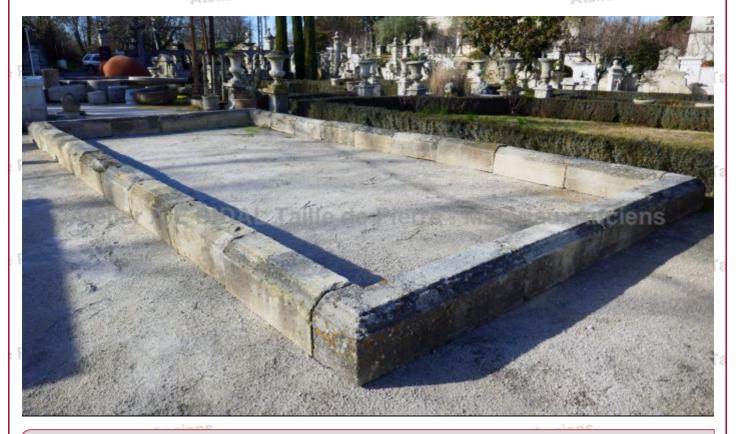

## Large rectangular basin made of molded and patinated old stones

This large yet shallow rectangular basin is made of thick antique reclaimed stones nicely molded on the top. Each stone bears a superb patina with moss and lichen.

| Width<br>Depth            | 952 cm<br>466 cm | Price<br>9500 €<br>Atelier A BIDAL Ta<br>Reference<br>FA866 |
|---------------------------|------------------|-------------------------------------------------------------|
| Pi<br>Atelier A.I         |                  | Atelier A.E BIDAL Ta                                        |
| Pierre - MatériauxAnciens |                  |                                                             |