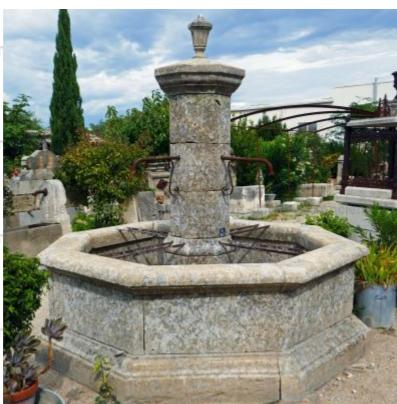

This beautiful central fountain in old stones is a fountain typical of our villages in Provence! Made of reclaimed old stones, this central fountain presents an octagonal central column enhanced with a molded capital finished by a small stone vase. It has 4 wrought iron water outlets. The large basin, also octagonal in shape, is fitted with large base blocks and large and thick copings. It is fitted with 4 pairs of metal rest-bucket bars.

Miener

Height 250 cm

Diameter 245 cm

- Basin's height : 83 cm

Price 11000 €

Reference BIDAL TE

Pierre - MatériauxAnciens

Taille de Pierre - Matériaux Anciens