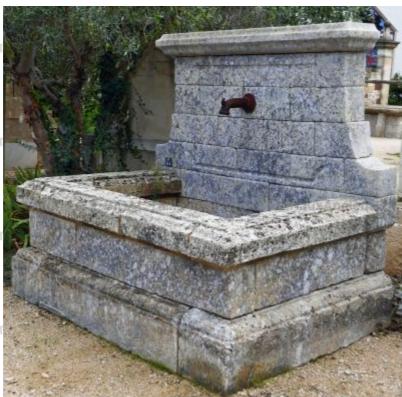

Atelier A.E BIDAL Ta

Atelier A.E BIDAL Ta

Large garden wall fountain hand crafted in Provence with natural stones aged and weathered by time. The stone pediment with an old cast-iron outlet is enhanced with a molded capital. The basin is topped by large and thick copings and has a molded base.

MatériauxAnciei

Height 175 cm

Width 194 cm

Depth 137 cm

- Basin's height: 80 cm

AtePrice E BIDAL Ta

5200 €

x Ancie Reference