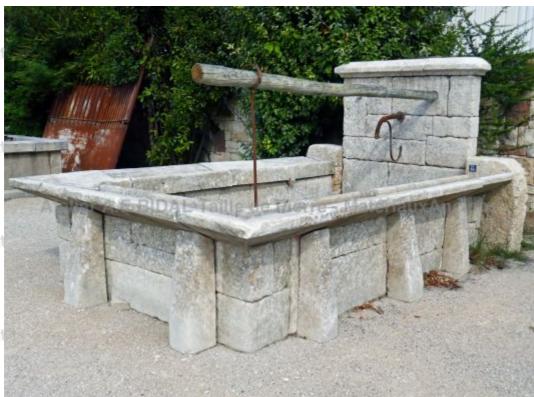

E BIDAL TO

E BIDAL Ta

This large rustic village washhouse is a basin made of old patined natural stones (a firm limestone which is frost-resistant). Composed of paired stones, it presents large inclined washhouse-like copings and a wrought iron water outlet.

Height 190 cm

Width 380 cm

Depth 260 cm

- Basin's height: 78 cm

uxAnciens Price

A11500 € BIDAL Ta

Reference

uxAnciene FA870