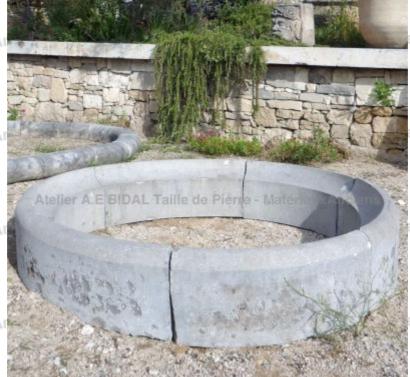

## Small circular basin in molded Belgian Atelier A.E blue stone

Atelier A.E BIDAL Ta

Pierre - Matériaux Al

Pierre - MatériauxA

Pierre - MatériauxA

Pierre - MatériauxA

Atelier A.E BIDAL Ta

Atelier A.E BIDAL Ta

ens

Atelier A.E BIDAL Ta

Atelier A.E BIDAL Ta

This charming old basin of small size and rustic style is a round basin composed of 6 thick molded copings in hard natural stone (blue stone from Belgium). Ideal for any type of outdoors decoration. Beautiful natural patina of time.

Height 30 cm

Diameter 160 cm

- Basin (inside) : Ø 130 cm x H 21 cm - Thickness of

the copings: 15 cm

uxAnciens Price

A 1500 € BIDAL Ta

Reference

IXAncien FA880