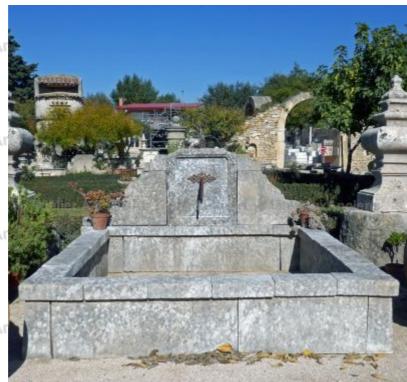

Atelier A.E BIDAL Ta

Atelier A.E BIDAL Ta

This large wall-fountain is composed of beautiful aged paired stones. The large rectangular basin is made of large basement stones and wide and flat copings. The pediment is decorated with a molded plastron, a pair of corbels, a wrought iron decoration and a wrought iron water outlet adorned with an old cast iron rosette.

Height 155 cm

Width 257 cm

Depth 275 cm

- Basin's height: 50 cm

AtePrice E BIDAL Ta

5040 €

x Ancie Reference

FA882 BIDAL TO