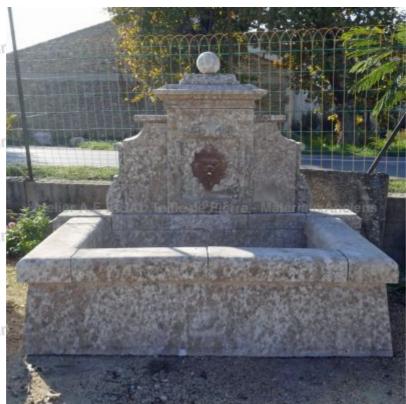

## Fountains & Basins Large wall fountains

Wall fountain in old paired stones and cast iron lion's head

Atelier A.E BIDAL Ta

Pierre - Matériaux Ar

Pierre - MatériauxAr

Pierre - MatériauxA

Pierre - MatériauxAr

Atelier A.E BIDAL Ta

Atelier A.E BIDAL Ta

Atelier A.E BIDAL Ta

ens

Atelier A.E BIDAL Ta

This large garden fountain in stone is a wall fountain composed of a rectangular basin with wide and thick copings and a sculpted pediment decorated with an antique cast-iron water outlet representing a lion's head. The old stones present a beautiful natural patina of time.

Height 155 cm

Width 206 cm

Depth 136 cm

- Basin's height: 50 cm

AtePrice E BIDAL Ta

4800 €

ux Ancie Reference

Matériaux Ancien: