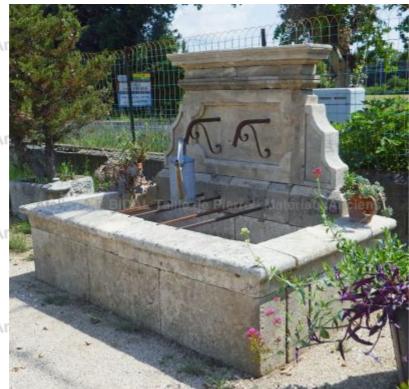

## Wall fountain in old patinated stones with pediment and 2 water spouts

Pierre - Matériaux Ar

Pierre - MatériauxAr

Pierre - MatériauxA

Pierre - Matériaux Al

Atelier A.E BIDAL Ta

Atelier A.E BIDAL Ta

Atelier A.E BIDAL Ta

Atelier A.E BIDAL Ta

This large wall fountain made of aged and patinated natural stones is a unique model. Charmingly rustic, this garden fountain is composed of a large basin made of thick basement stones topped by flat copings and of a pediment decorated with a molded breastplate, corbels, 2 wrought iron water spouts and a finely molded overhanging cornice. It is sold with its pair of bucket-rest bars.

Height 161 cm

Width 230 cm

Depth 130 cm

- Basin's height : 60 cm

Atelier A.E BIDAL Ta Price

5000 €

uxAnciens

Reference BIDAL TO FA886