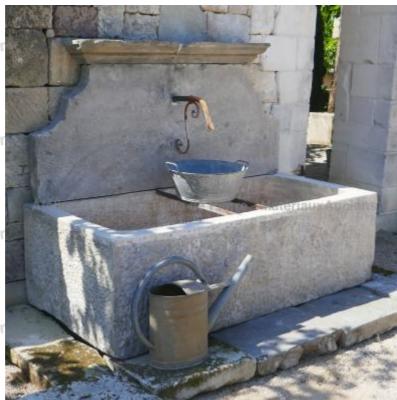

## Large garden wall fountain in old stones with massive trough

Pierre - Matériaux Ar

Pierre - Matériaux Ar

Pierre - Matériaux Ar

Pierre - Matériaux Ar

ens

Atelier A.E BIDAL Ta

This garden fountain made of reclaimed materials is a wall-fountain composed of a large massive trough as a basin and a pediment enhanced by a finely molded cornice. This artisanal confection is a unique model and is sold with its "Duckbill" style water outlet in wrought iron with forged scrolls and a pair of metallic bucket-rest bars.

Height 122 cm

Width 157 cm

Depth 77 cm

- Basin's height : 48 cm

Atelier A.E BIDAL Ta

Price

3500 €

uxAnciens