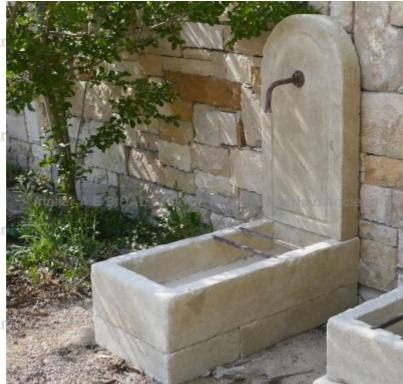

## Small-size water fountain in patinated **Provencal stone**

Atelier A.E BIDAL Ta

Pierre - MatériauxAr

Pierre - MatériauxAr

Pierre - MatériauxA

Pierre - MatériauxA

Atelier A.E BIDAL Ta

Atelier A.E BIDAL Ta

Atelier A.E BIDAL Ta

Atelier A.E BIDAL Ta

This small-size garden fountain is a charming wall fountain hand-carved in "Estaillades" stone from Provence. It is made of a shallow monolithic trough sold with a pair of metallic rest-bucket bars, a thick base and a slender one-piece pediment carved into a rounded "bollard" shape. The small wrought iron water outlet is highlighted by an antique metallic rosette.

Height 123 cm

Width 50 cm

Depth 95 cm

- Height of the base : 13cm - Basin's height : 20cm

Atelier A.E BIDAL Ta

Price

970 €

uxAnciens