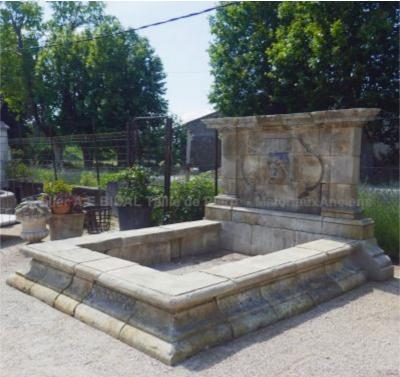

## Large fountain with low basin in old molded stones and large pediment with Aeolus' head

Pierre - MatériauxA

Pierre - Matériaux Ar

Pierre - MatériauxA

Pierre - Matériaux Al

Pierre - MatériauxA

Atelier A.E BIDAL Ta

Atelier A.E BIDAL Ta

Atelier A.E BIDAL Ta

Atelier A.E BIDAL Ta

This fountain in aged and patinated stones is composed of a large yet shallow rectangular molded basin formed of thick basement stones and wide copings, and of an imposing pediment decorated with an overhanging cornice and, in a breastplate, the head of the Greek God Aeolus sculpted by hand as a water outlet. One-of-the-

Height 185 cm

Width 320 cm

Depth 305 cm

- Basin's height: 42 cm

Price ux Anciens 12000 € Atelier A.E BIDAL Ta

Reference

FA894