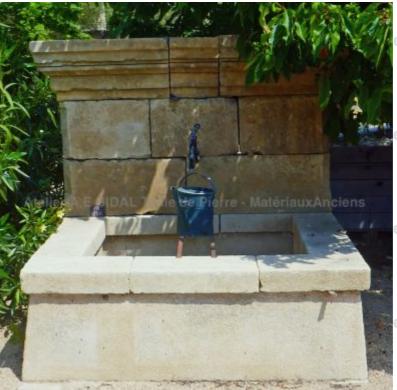

## Rustic wall fountain in old weathered

Pierre - Matériaux Anciens

Atelier A.E. BID/Stones re - Matériaux Anciens

Atelier A.E BIDAL Ta

Pierre - MatériauxAn

Pierre - MatériauxAr

Pierre - Matériaux Ar

Pierre - Matériaux Ar

ens

Atelier A.E BIDAL Ta

This large wall fountain made of old reclaimed stones is a unique model sold with its wrought iron water spout and its 2 metallic bucket-holder bars. The rectangular basin has thick flat copings. The pediment made of paired stones is topped by a finely hand-molded cornice. Beautiful natural patina of time.

Height 148 cm

Width 170 cm

Depth 125 cm

- Basin's height: 50 cm

Ate Price E BIDAL To

4200 €

ux Ancie Reference

FA896 BIDAL TO