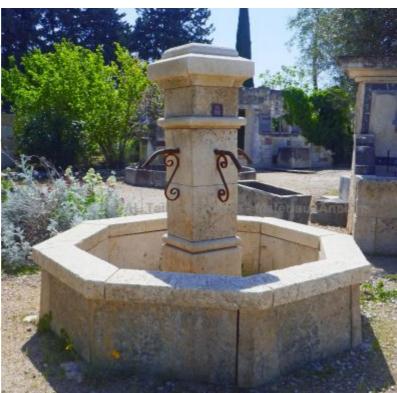

## Rustic looking central octagonal fountain in old stones

Atelier A.E BIDAL Ta

Pierre - MatériauxAn

Pierre - Matériaux Ar

Pierre - MatériauxA

Pierre - MatériauxAr

Atelier A.E BIDAL Ta

Atelier A.E BIDAL Ta

Atelier A.E BIDAL Ta

Atelier A.E BIDAL Ta

This Provençal-style central fountain is a unique model full of the rustic charm of yesteryear. It is composed entirely of real authentic beautiful reclaimed old stones. It presents an octagonal basin with flat and thick copings and a square central column with 4 wrought iron water spouts and a molded capital. Beautiful natural patina.

Height 170 cm

Width 207 cm

Depth 207 cm

- Basin's height: 51 cm

AtePrice E BIDAL Ta

5000 €

x Ancie Reference

FA898 BIDAL TO