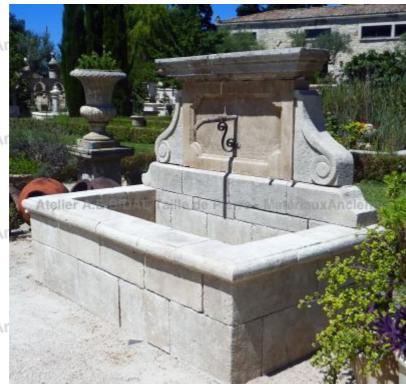

Atelier A.E BIDAL Ta

Atelier A.E BIDAL Ta

This large wall fountain is a unique handcrafted garden fountain made with authentic reclaimed weathered-by-time natural stones. It presents a high basin with thick molded copings and a pediment adorned with a recessed breastplate, 2 corbels and a wide finely molded cornice. The old water spout is in forged wrought iron.

Height 160 cm

Width 220 cm

Depth 120 cm

- Basin's height: 61 cm

AtePrice E BIDAL Ta

5500 €

ux Ancie Reference

FA899 BIDAL TO