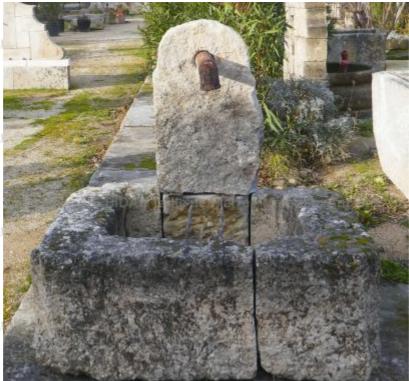

## Charmingly rustic-looking wall fountain in reclaimed weathered stones

Pierre - MatériauxA

Pierre - MatériauxA

Pierre - MatériauxA

Pierre - MatériauxA

Atelier A.E BIDAL Ta

ens

Atelier A.E BIDAL Ta

ns

Atelier A.E BIDAL Ta

ne

Atelier A.E BIDAL Ta

This small-size wall fountain, a garden fountain handcrafted in Provence and made using authentic antique materials, is a fairly simple yet full of yesteryear's rustic charm water feature. Its basin is made of 3 thick stones worn and patinated by time and is fitted with 2 metallic bucket rest bars. The massive monolith pediment is carved in the shape of a small boundary stone and is fitted with a large old cast iron water outlet. Unique model.

Height 130 cm

Width 125 cm

Depth 100 cm

- Basin's height: 50 cm

Pierre - Matériaux

Price <sub>uxAncien</sub>3000 €

Reference BIDAL To

**FA909** 