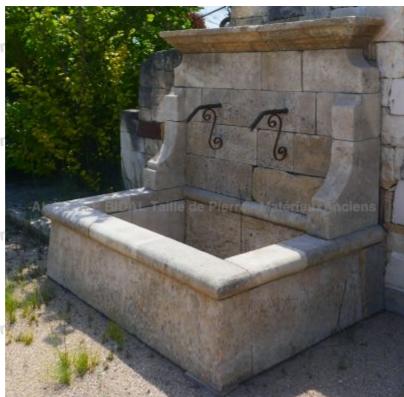

## Wall fountain in weathered stones with 2 sculpted rosettes and water outlets

Pierre - MatériauxAr

Pierre - MatériauxAr

Pierre - MatériauxA

Pierre - MatériauxA

Atelier A.E BIDAL Ta

Atelier A.E BIDAL Ta

Atelier A.E BIDAL Ta

Atelier A.E BIDAL Ta

Crafted in Provence with beautiful natural stones weathered by time, this old-style garden wall fountain is a unique model. The rectangular basin is made of massive slightly flared basement stones and thick copings. The pediment is decorated with 2 rosettes carved in stone, a beautiful finely molded cornice and 2 side corbels. This fountain is sold with its 2 old wrought iron water outlets.

Height 167 cm

Width 180 cm

Depth 125 cm

- Basin's height: 52 cm

Atelier A.E BIDAL Ta Price

5150 €

uxAnciens

Reference BIDAL TO FA912