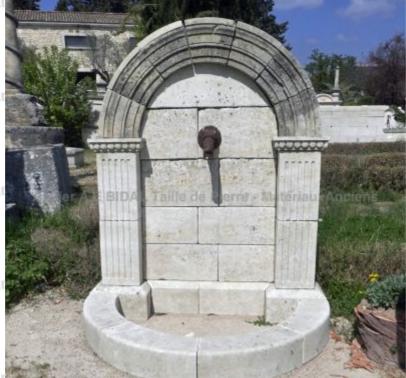

## Original wall fountain with a low semicircular basin and intricately sculpted pediment

Pierre - MatériauxA

Pierre - Matériaux

Atelier A.E BIDAL Ta

ens

Atelier A.E BIDAL Ta

ะทร

Atelier A.E BIDAL Ta

ens

Atelier A.E BIDAL Ta

ens

This wall fountain crafted in weathered natural stone with a nice gray patina is a garden fountain with a very original design. It features a shallow semicircular basin and a thick and slender pediment beautifully hand-sculpted with fluting. This stone fountain is sold with its antique cast iron water outlet.

Height 170 cm

Width 105 cm

Depth 135 cm

- Basin's height: 15 cm

Price uxAncien**3900 €** 

Reference BIDAL Ta

**FA945** 

SAS Alain Edouard Bidal