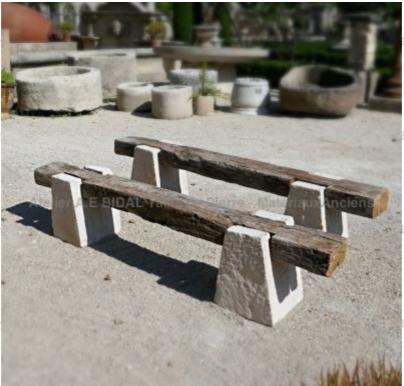

## Rustic garden bench with wooden seat and stone legs Atelier A.E BIDAL Ta

Pierre - MatériauxAr

Pierre - MatériauxA

Pierre - MatériauxA

Pierre - MatériauxA

Atelier A.E BIDAL Ta

Atelier A.E BIDAL Ta

Atelier A.E BIDAL Ta

Atelier A.E BIDAL Ta

This long garden bench is a rustic-looking bench composed of a long wooden seat and of 2 feet carved in a white bush-hammered natural limestone - 2 identical benches available for sale - Unit price.

Height 40 cm

Width 200 cm

Depth 32 cm

- Wooden seat (approx.): L 200 cm x D 21 cm x H 12 cm

uxAnciens Price

At600 €E BIDAL Ta

Reference

**MA1218-Bis** 