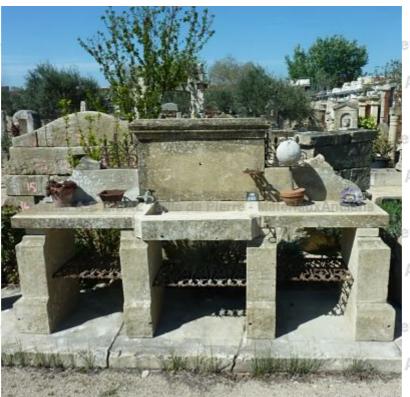

Atelier A.E BIDAL Ta

Large and beautiful stone summer kitchen: 4 stone jambs, 3 wrought-iron shelves, 2 counters and a monolithic stone sink with pediment decorated with wrought-iron volutes and an antique faucet.

Height 185 cm

Width 280 cm

Depth 60 cm

- Inner dimensions of the sink: L 74cm x D 40cm x H 10 cm - Counters height: 92 cm

uxAnciens

Price E BIDAL TO

2200 €

ux Ancie Reference