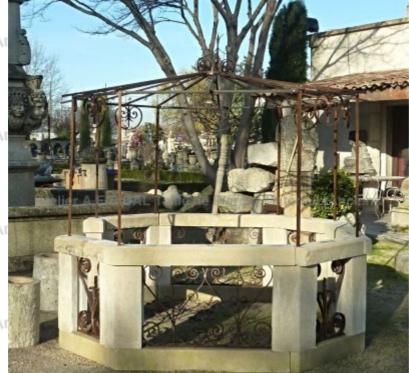

## Octagonal kiosk with wrought iron grids and stone columns

Pierre - MatériauxAr

Pierre - MatériauxAr

Pierre - MatériauxAr

Pierre - MatériauxA

Atelier A.E BIDAL Ta

ens

Atelier A.E BIDAL Ta

ะทร

Atelier A.E BIDAL Ta

ns

Atelier A.E BIDAL Ta

Charming kiosk of octagonal shape composed of a structure in thick and patinated stones decorated with old wrought iron gates. The upper part is also in 19th wrought iron adorned with wrought scrolls.

Pierre - Matériaux Anciens

Height 240 cm

Diameter 250 cm

rre - MatériauxAnciens Price

A4500 € BIDAL Ta

Reference

ncie MA1404

Atelier A.E BIDAL Ta