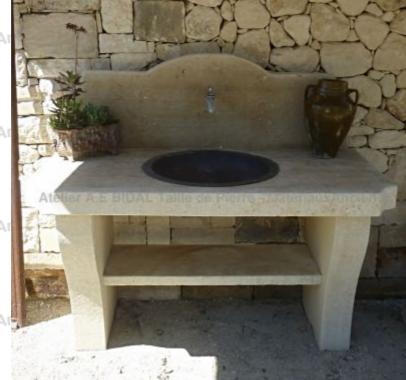

## Elegant stone sink with copper tub, solid stone legs and pediment

Pierre - MatériauxA

Pierre - MatériauxA

Pierre - Matériaux Ar

Pierre - Matériaux

Atelier A.E BIDAL Ta

Atelier A.E BIDAL Ta

Atelier A.E BIDAL Ta

Atelier A.E BIDAL Ta

Beautiful summer kitchen made of natural stone. Ideal for an indoor or outdoor use. It has a pair of solid console legs, a fine stone shelf, a thick monolith tray with a large rounded copper sink, a mono-block pediment and an ancient metal faucet. The sink is pierced and supplied with its water plug. Pierre - Matériaux Ancie Pierre - MatériauxAnd

Height 142 cm

Width 160 cm

Depth 80 cm

Price E BIDAL Ta 1600 €

ux Ancie Reference

MA1428 BIDAL TO

Pierre - MatériauxAnciens

Taille de Pierre - Matériaux Anciens SAS Alain Edouard Bidal