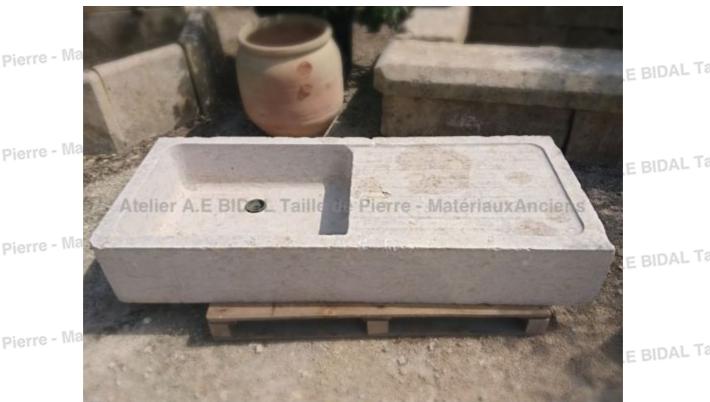

## Large ancient marble sink with tray Atelier A. and drainer

Atelier A.E BIDAL Ta

E BIDAL Ta

E BIDAL TO

E BIDAL Ta

This hard stone reclaimed sink features a deep bassin and a grooved drainer. It is rectangular in shape and has been cut into a single block of stone. All interior and exterior angles have been rounded. The sink has already been drilled but is supplied without the water pluig. Beautiful patina and natural wear of time. Pierre - MatériauxAncie Pierre - MatériauxAnci

Height 27 cm

Width 170 cm

Depth 70 cm

Price E BIDAL Ta 2000€

<sub>ux Ancie</sub>Reference

MA1432 BIDAL TO

Pierre - MatériauxAnciens Taille de Pierre - Matériaux Anciens